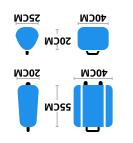

Please board using back stairs.

boarding gate. or local currency equivalent at the gate will be charged a fee of up to €75.00 items which are brought to the boarding booking. Oversized or extra bags or must add Priority & 2 Cabin Bags to your To bring 2 cabin bags on board, you

## səziz gaB nida>

blof of woH

Your local time is 09:30.

Flight arrives

08:60

a tasty coffee.

Your flight will take 3 hours and 30 minutes, settle in for

Flight depart